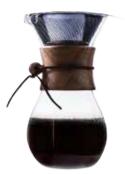

## DRIP COFFEE MAKER

Feel good and happy at the same time when you brew your own coffee at home. Made from high quality and eco-friendly, Borosilicate glass with BPA-free scoop, stainless steel filter and solid wooden sleeve.

GOTA
Drip Coffee Maker 600ml
Capacity: 4 Coffee cups
MRDR0027

LYON Coffee Dripper & Mug 250ml MRDR0021

KRONOS Drip Coffee Maker 800ml MRDR0023

KALIX Drip Coffee Maker & Pot 500ml MRDR0028