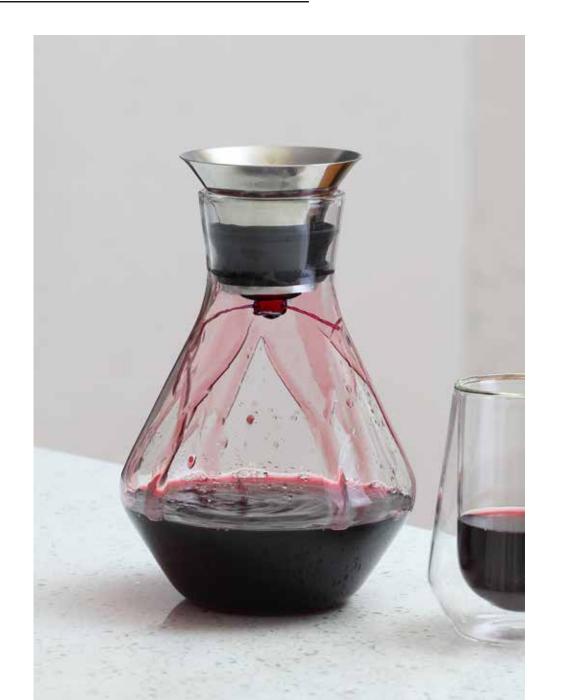

## WINE DECANTER

**VINDEL**Wine Decanter 850ml
MRDR0026

Wine Decanter with aerator is an elegant accessory that is equally functional as it is dramatic. Our sleek glass design features a stainless-steel drip-proof spout, a reverse filter and tight silicone seal to prevent any sediment from escaping into your wine.

Wine poured into the decanter is dispersed across the inner decanter bell to optimally aerate the wine, allowing it to 'breathe', which releases more aromatic compounds.

### Serving Tip:

Use with KALIX double wall glass 320ml to keep your wine chilled for longer whilst allowing its unique glass shape to enhance your drinking experience at the same time.