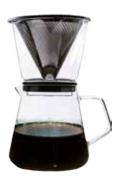

## DRIP COFFEE MAKER

Feel good and happy at the same time when you brew your own coffee at home. Made from high quality and eco-friendly, Borosilicate glass with BPA-free scoop, stainless steel filter and solid wooden sleeve.

GOTA
Drip Coffee Maker 600ml
Capacity: 4 Coffee cups
MRDR0027

LYON Coffee Dripper & Mug 250ml MRDR0021

KRONOS Drip Coffee Maker 800ml MRDR0023

KALIX Drip Coffee Maker & Pot 500ml MRDR0028