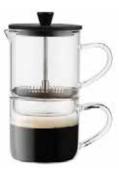

## FRENCH PRESS

Never again make muddy cups of coffee. Our coffee press has a 4-level filter system with 2 stainless steel screens, spring loaded base, and a lid strainer, all of which keep grounds out. This Borosilicate glass cafetière is dressed up with a wooden lid for a beautiful combination of natural and modern feel.

Maximum temperature recommended: 85°C

**LULE**Coffee Press 800ml
MRDR0029

**KONO**Coffee Press for One
400ml
MRDR0024