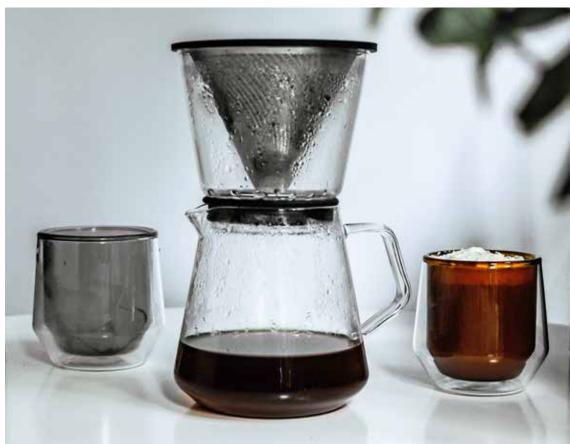

## DRIP COFFEE MAKER

Feel good and happy at the same time when you brew your own coffee at home. Made from high quality and eco-friendly, Borosilicate glass with BPA-free scoop, stainless steel filter and solid wooden sleeve.

GOTA
Drip Coffee Maker 600ml
Capacity: 4 Coffee cups
MRDR0027

LYON Coffee Dripper & Mug 250ml MRDR0021

KRONOS Drip Coffee Maker 800ml MRDR0023

KALIX Drip Coffee Maker & Pot 500ml MRDR0028