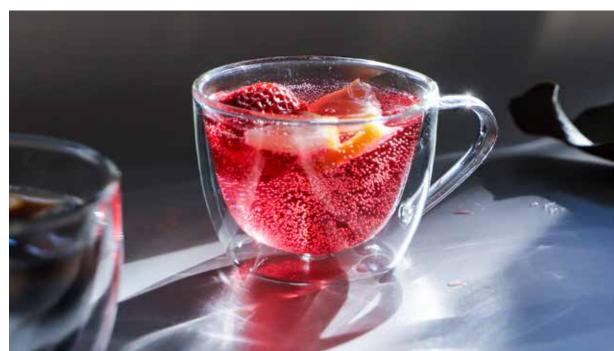

### Serving Tip:

Use with KALIX double wall glass 320ml to keep your wine chilled for longer whilst allowing its unique glass shape to enhance your drinking experience at the same time.

**KALIX** 

Double Wall Glass Set of 2 pcs x 320 ml MRDR0038