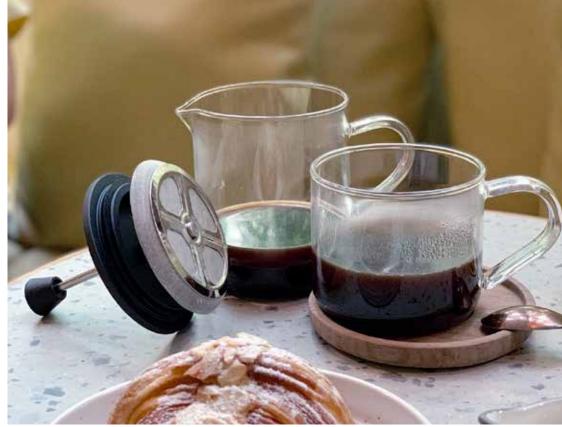

## FRENCH PRESS

Never again make muddy cups of coffee. Our coffee press has a 4-level filter system with 2 stainless steel screens, spring loaded base, and a lid strainer, all of which keep grounds out. This Borosilicate glass cafetière is dressed up with a wooden lid for a beautiful combination of natural and modern feel.

Maximum temperature recommended: 85°C

**LULE**Coffee Press 800ml
MRDR0029

**KONO**Coffee Press for One
400ml
MRDR0024