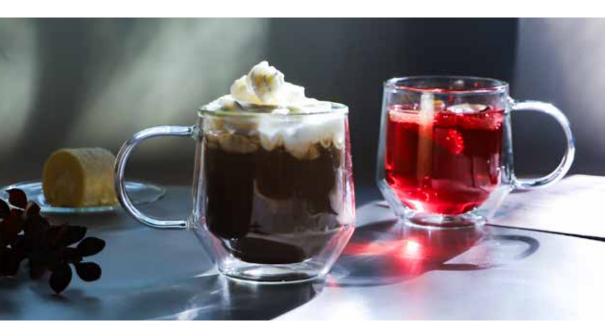

## **DOUBLE WALL GLASS**

MASTER
Double Wall Glass
Set of 2 pcs x 50 ml
MRDR0016

MASTER
Double Wall Glass
Set of 2 pcs x 260 ml
MRDR0001

DURABLE & EASY MAINTENANCE

Borosilicate glass is the material you want for your drinkware.

#### KLIN FIRED DOUBLE WALL GLASS

The double glass wall will keep your hands comfortable and not become cold or hot from your beverage.

#### TEMPERATURE CONTROL FOR THE PERFECT DRINK

Insulated glasses to keep your hot beverages warmer, and your cold beverages cooler for longer.

**KALIX** 

Double Wall Cup Set of 2 pcs x 240 ml MRDR0034

### **UNIQUE & EYE-CATCHING DESIGN**

Edgy design to enhance the presentation of your drink.

MOTALA Double Wall Glass 350 ml MRDR0039

MOTALA
Double Wall Glass
850 ml
MRDR0040