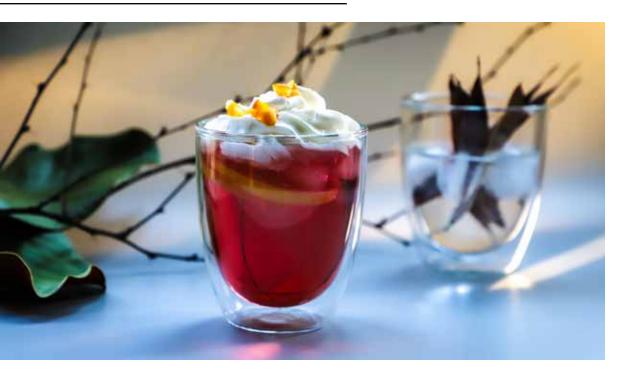

## TEA MAKER

The ritual of making tea with loose tea leaves is just as much an experience as enjoying the tea itself. Delight and relax yourself as you brew your own cup of tea and watch the leaves brew through the clear glass strainer.

### Serving Tip:

Use with our MASTER or KALIX double wall cup and enjoy your hot tea without your hands feeling hot.

TORNE
Teapot with
Glass Infuser 600ml
MRDR0030

UME Tea Infuser Mug with Lid 300ml MRDR0031