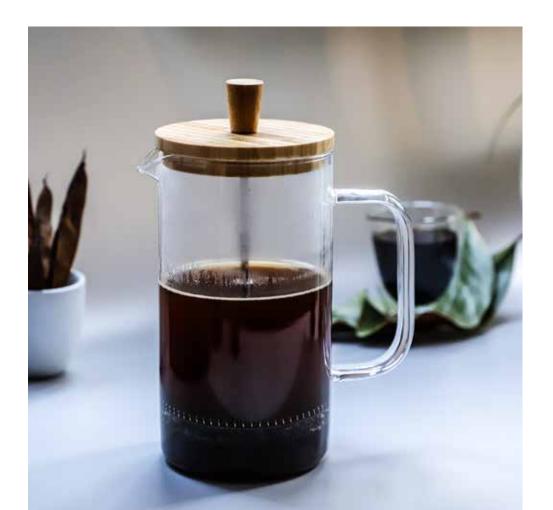

## FRENCH PRESS

Never again make muddy cups of coffee. Our coffee press has a 4-level filter system with 2 stainless steel screens, spring loaded base, and a lid strainer, all of which keep grounds out. This Borosilicate glass cafetière is dressed up with a wooden lid for a beautiful combination of natural and modern feel.

Maximum temperature recommended: 85°C

**LULE**Coffee Press 800ml
MRDR0029

**KONO**Coffee Press for One
400ml
MRDR0024