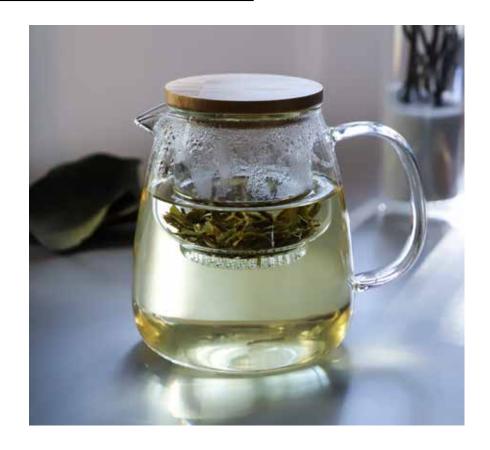

## TEA MAKER

The ritual of making tea with loose tea leaves is just as much an experience as enjoying the tea itself. Delight and relax yourself as you brew your own cup of tea and watch the leaves brew through the clear glass strainer.

### Serving Tip:

Use with our MASTER or KALIX double wall cup and enjoy your hot tea without your hands feeling hot.

TORNE
Teapot with
Glass Infuser 600ml
MRDR0030

UME Tea Infuser Mug with Lid 300ml MRDR0031

SERENE Tea/Coffee Maker 600ml MDR0012

DARJEELING Teapot 800ml F1502B-800

SERENE Tea/Coffee Maker 1000ml MDR0013