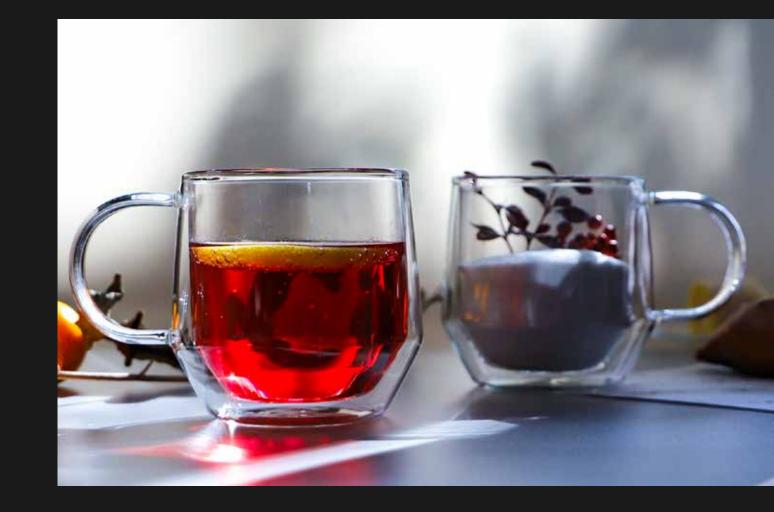

### Serving Tip:

Use with our MASTER or KALIX double wall cup and enjoy your hot tea without your hands feeling hot.

TORNE
Teapot with
Glass Infuser 600ml
MRDR0030

UME Tea Infuser Mug with Lid 300ml MRDR0031