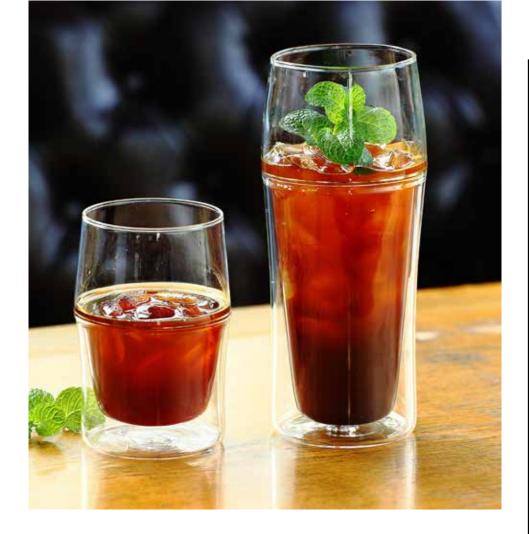

**KALIX** 

Double Wall Glass Set of 2 pcs x 320 ml MRDR0038

### **UNIQUE & EYE-CATCHING DESIGN**

Edgy design to enhance the presentation of your drink.

MOTALA Double Wall Glass 350 ml MRDR0039

MOTALA
Double Wall Glass
850 ml
MRDR0040