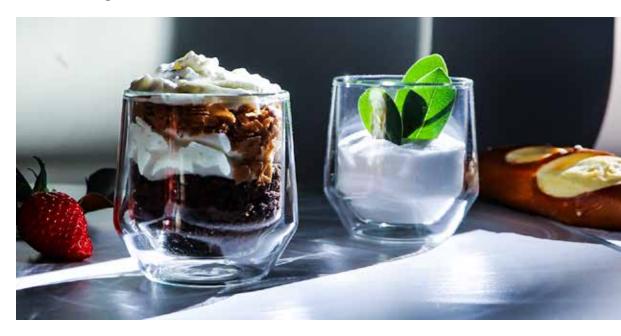

## **DOUBLE WALL GLASS**

MASTER
Double Wall Glass
Set of 2 pcs x 50 ml
MRDR0016

MASTER
Double Wall Glass
Set of 2 pcs x 260 ml
MRDR0001

DURABLE & EASY MAINTENANCE

Borosilicate glass is the material you want for your drinkware.

#### KLIN FIRED DOUBLE WALL GLASS

The double glass wall will keep your hands comfortable and not become cold or hot from your beverage.

#### TEMPERATURE CONTROL FOR THE PERFECT DRINK

Insulated glasses to keep your hot beverages warmer, and your cold beverages cooler for longer.

**KALIX** 

Double Wall Cup Set of 2 pcs x 240 ml MRDR0034

### **UNIQUE & EYE-CATCHING DESIGN**

Edgy design to enhance the presentation of your drink.

MOTALA Double Wall Glass 350 ml MRDR0039

MOTALA
Double Wall Glass
850 ml
MRDR0040