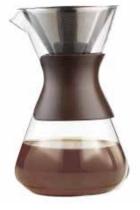

## DRIP COFFEE MAKER

Feel good and happy at the same time when you brew your own coffee at home. Made from high quality and eco-friendly, Borosilicate glass with BPA-free scoop, stainless steel filter and solid wooden sleeve.

GOTA
Drip Coffee Maker 600ml
Capacity: 4 Coffee cups
MRDR0027

LYON Coffee Dripper & Mug 250ml MRDR0021

KRONOS Drip Coffee Maker 800ml MRDR0023

KALIX Drip Coffee Maker & Pot 500ml MRDR0028