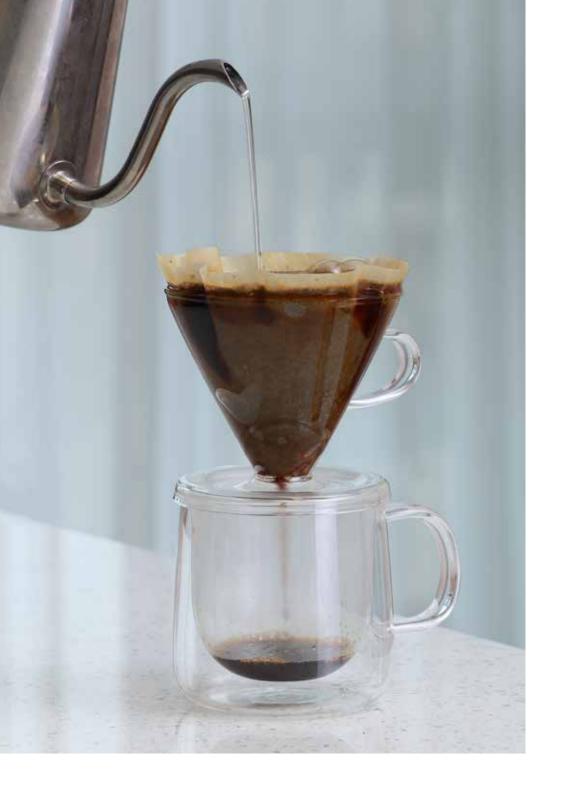

## DRIP COFFEE MAKER

Feel good and happy at the same time when you brew your own coffee at home. Made from high quality and eco-friendly, Borosilicate glass with BPA-free scoop, stainless steel filter and solid wooden sleeve.

GOTA
Drip Coffee Maker 600ml
Capacity: 4 Coffee cups
MRDR0027

LYON Coffee Dripper & Mug 250ml MRDR0021

KRONOS Drip Coffee Maker 800ml MRDR0023

KALIX Drip Coffee Maker & Pot 500ml MRDR0028