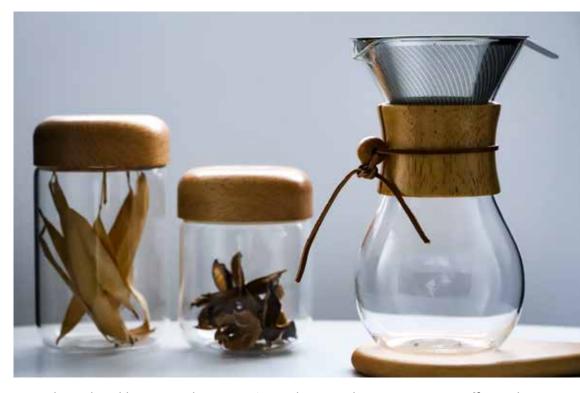

## DRIP COFFEE MAKER

Feel good and happy at the same time when you brew your own coffee at home. Made from high quality and eco-friendly, Borosilicate glass with BPA-free scoop, stainless steel filter and solid wooden sleeve.

GOTA
Drip Coffee Maker 600ml
Capacity: 4 Coffee cups
MRDR0027

LYON Coffee Dripper & Mug 250ml MRDR0021

KRONOS Drip Coffee Maker 800ml MRDR0023

KALIX Drip Coffee Maker & Pot 500ml MRDR0028