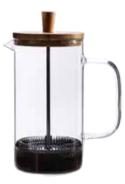

## FRENCH PRESS

Never again make muddy cups of coffee. Our coffee press has a 4-level filter system with 2 stainless steel screens, spring loaded base, and a lid strainer, all of which keep grounds out. This Borosilicate glass cafetière is dressed up with a wooden lid for a beautiful combination of natural and modern feel.

Maximum temperature recommended: 85°C

**LULE**Coffee Press 800ml
MRDR0029

**KONO**Coffee Press for One
400ml
MRDR0024