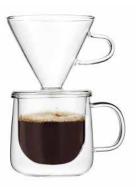

GOTA
Drip Coffee Maker 600ml
Capacity: 4 Coffee cups
MRDR0027

LYON Coffee Dripper & Mug 250ml MRDR0021

KRONOS Drip Coffee Maker 800ml MRDR0023

KALIX Drip Coffee Maker & Pot 500ml MRDR0028