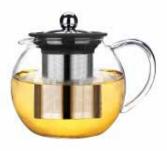

## TEA MAKER

The ritual of making tea with loose tea leaves is just as much an experience as enjoying the tea itself. Delight and relax yourself as you brew your own cup of tea and watch the leaves brew through the clear glass strainer.

### Serving Tip:

Use with our MASTER or KALIX double wall cup and enjoy your hot tea without your hands feeling hot.

TORNE
Teapot with
Glass Infuser 600ml
MRDR0030

UME Tea Infuser Mug with Lid 300ml MRDR0031

SERENE Tea/Coffee Maker 600ml MDR0012

DARJEELING Teapot 800ml F1502B-800

SERENE Tea/Coffee Maker 1000ml MDR0013