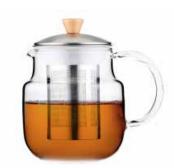

## TEA MAKER

The ritual of making tea with loose tea leaves is just as much an experience as enjoying the tea itself. Delight and relax yourself as you brew your own cup of tea and watch the leaves brew through the clear glass strainer.

### Serving Tip:

Use with our MASTER or KALIX double wall cup and enjoy your hot tea without your hands feeling hot.

TORNE
Teapot with
Glass Infuser 600ml
MRDR0030

UME Tea Infuser Mug with Lid 300ml MRDR0031

SERENE Tea/Coffee Maker 600ml MDR0012

DARJEELING Teapot 800ml F1502B-800

SERENE Tea/Coffee Maker 1000ml MDR0013