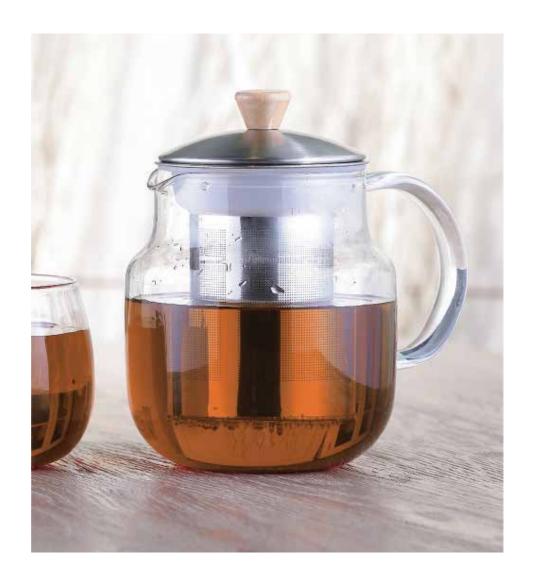

## TEA MAKER

The ritual of making tea with loose tea leaves is just as much an experience as enjoying the tea itself. Delight and relax yourself as you brew your own cup of tea and watch the leaves brew through the clear glass strainer.

### Serving Tip:

Use with our MASTER or KALIX double wall cup and enjoy your hot tea without your hands feeling hot.

TORNE
Teapot with
Glass Infuser 600ml
MRDR0030

UME Tea Infuser Mug with Lid 300ml MRDR0031