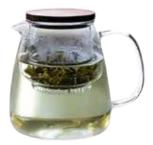

## TEA MAKER

The ritual of making tea with loose tea leaves is just as much an experience as enjoying the tea itself. Delight and relax yourself as you brew your own cup of tea and watch the leaves brew through the clear glass strainer.

### Serving Tip:

Use with our MASTER or KALIX double wall cup and enjoy your hot tea without your hands feeling hot.

TORNE
Teapot with
Glass Infuser 600ml
MRDR0030

UME Tea Infuser Mug with Lid 300ml MRDR0031

SERENE Tea/Coffee Maker 600ml MDR0012

DARJEELING Teapot 800ml F1502B-800

SERENE Tea/Coffee Maker 1000ml MDR0013